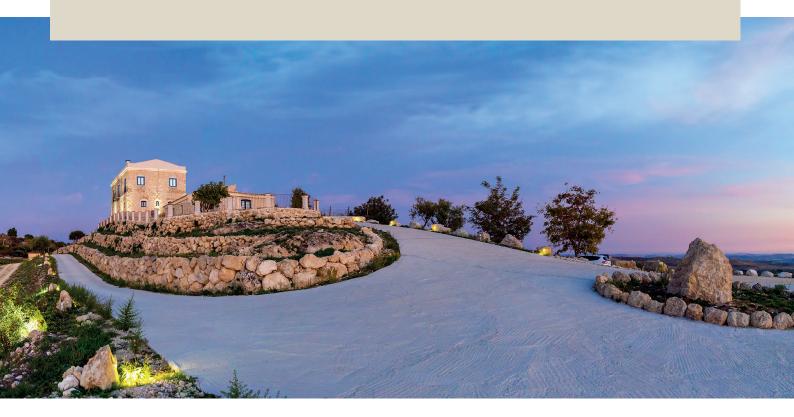

# SUALTEZZA CAN HOST YOU FOR GUIDED WINE TASTINGS

SUALTEZZA IS THE HEART OF THE LOMBARDO ESTATES. LOCATED AT AN ALTITUDE OF 650 METERS, IT DOMINATES THE VIEW OF SOME OF THE COMPANY'S VINEYARDS. WE WILL HOST YOU AND GUIDE YOU TO DISCOVER THE CHARACTER AND ELEGANCE OF THE WINES CURED HERE BY THE LOMBARDO BROTHERS, WINEMAKERS AND OWNERS OF THE ESTATES.

SUALTEZZA IS TWO HUNDRED YEARS OLD AND WAS COMPLETELY RENOVATED IN 2016. IT WILL OPEN ITS HISTORIC DOORS TO MAKE YOU RELIVE THE EXCEPTIONAL DISCOVERY OF THE STABLES AND THE ORIGINAL OLD PRESS DISCOVERED DURING THE RENOVATION.

WE WILL GO UP TO THE FIRST FLOOR, IN THE LARGE LIVING ROOM WITH A FIREPLACE, FROM WHERE THE WINDOWS EXTEND THE VIEW TO THE SEA, LEVELLING WITH THE VINEYARDS, TRULY BREATH-TAKING.

WE WILL TASTE THE WINES THAT ARE THE RESULT OF SO MUCH PASSION AND SKILL, ACCOMPANIED BY TYPICAL PRODUCTS OF OUR TERRITORY SUCH AS PANE CUNZATO, CHEESES AND THE FAMOUS CUDDUREDDA DI DELIA.