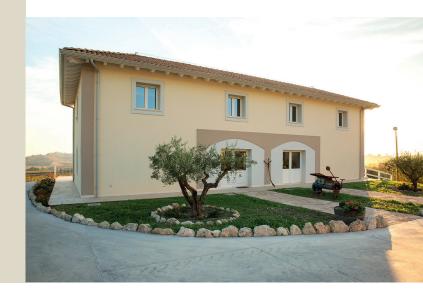

YOU WILL VISIT THE CELLAR IN THE CUSATINO AREA, WHERE ALL THE VINIFICATION PROCESSES TAKE PLACE, INCLUDING THE BARREL ROOM, TO ADMIRE THE FRENCH OAK BARRIQUES THAT REFINE THE RED WINES.

FROM THERE WE WILL CONTINUE TO THE ESTATE OF SUALTEZZA TO VISIT THE VINEYARDS AND CARRY OUT THE TASTING.