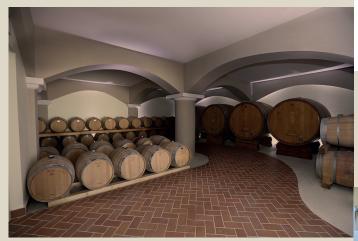

YOU WILL VISIT THE CELLAR IN THE CUSATINO AREA, WHERE ALL THE VINIFICATION PROCESSES TAKE PLACE, INCLUDING THE BARREL ROOM, TO ADMIRE THE FRENCH OAK BARRIQUES THAT REFINE THE RED WINES.

FROM THERE WE WILL CONTINUE TO THE ESTATE OF SUALTEZZA TO VISIT THE VINEYARDS AND CARRY OUT THE TASTING.