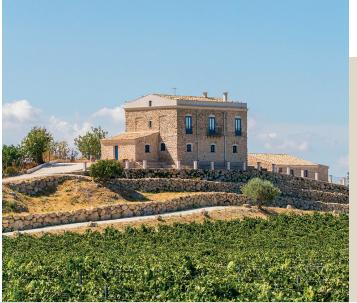

# SUALTEZZA CAN HOST YOU FOR GUIDED WINE TASTINGS

SUALTEZZA IS THE HEART OF THE LOMBARDO ESTATES. LOCATED AT AN ALTITUDE OF 650 METERS, IT DOMINATES THE VIEW OF SOME OF THE COMPANY'S VINEYARDS. WE WILL HOST YOU AND GUIDE YOU TO DISCOVER THE CHARACTER AND ELEGANCE OF THE WINES CURED HERE BY THE LOMBARDO BROTHERS, WINEMAKERS AND OWNERS OF THE ESTATES.

SUALTEZZA IS TWO HUNDRED YEARS OLD AND WAS COMPLETELY RENOVATED IN 2016. IT WILL OPEN ITS HISTORIC DOORS TO MAKE YOU RELIVE THE EXCEPTIONAL DISCOVERY OF THE STABLES AND THE ORIGINAL OLD PRESS DISCOVERED DURING THE RENOVATION.